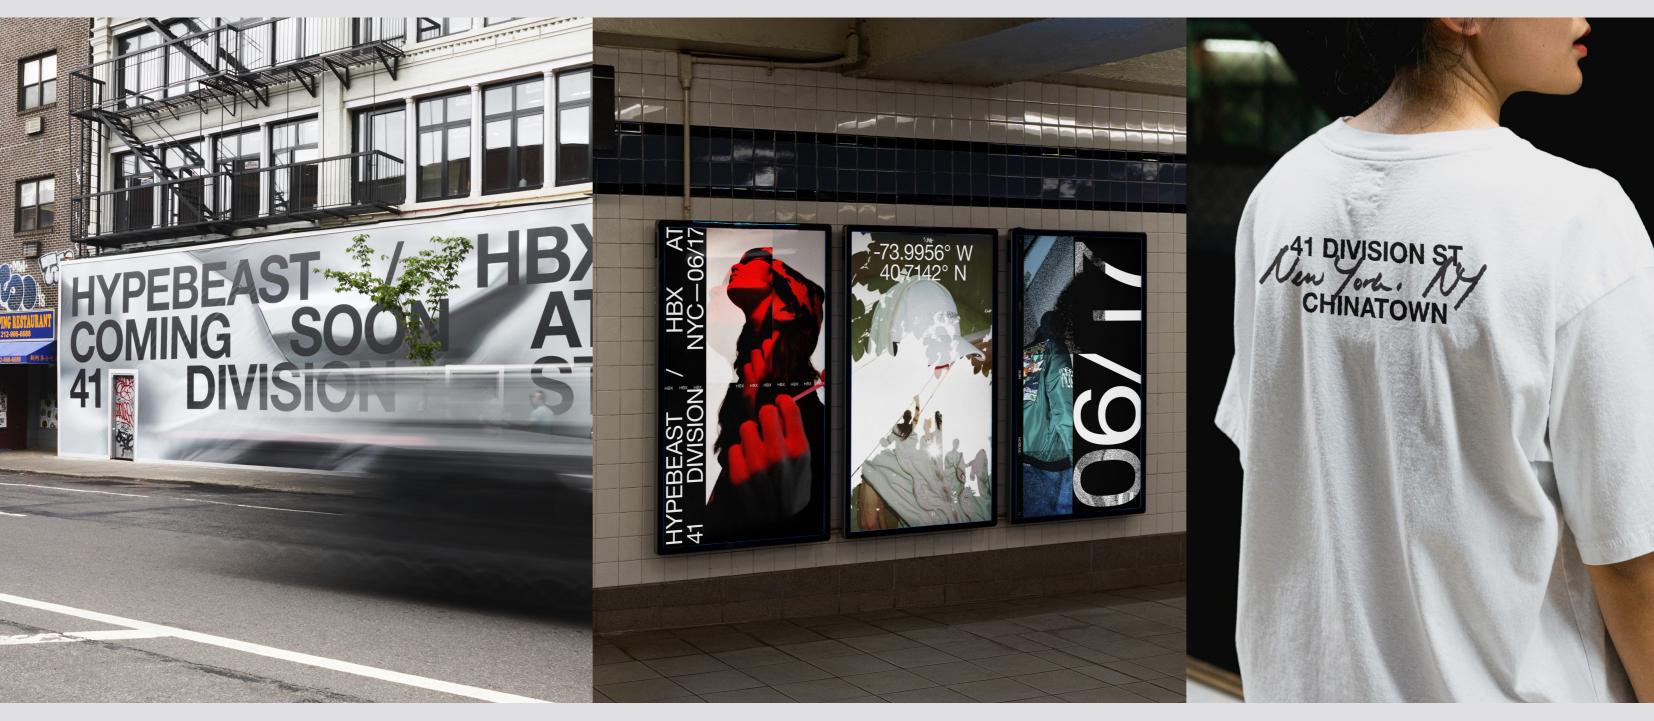

#### Art Direction by Vasun Pachisa, Creative Direction by Kevin Wong

Opening campaign for Hypebeast's first US Flagship in 2022 at 41 Division. Hoarding, Subway 9x6, Staff T-Shirt

Motion design by Massive Assembly, Art Direction by Vasun Pachisa, Creative Direction by Kevin Wong