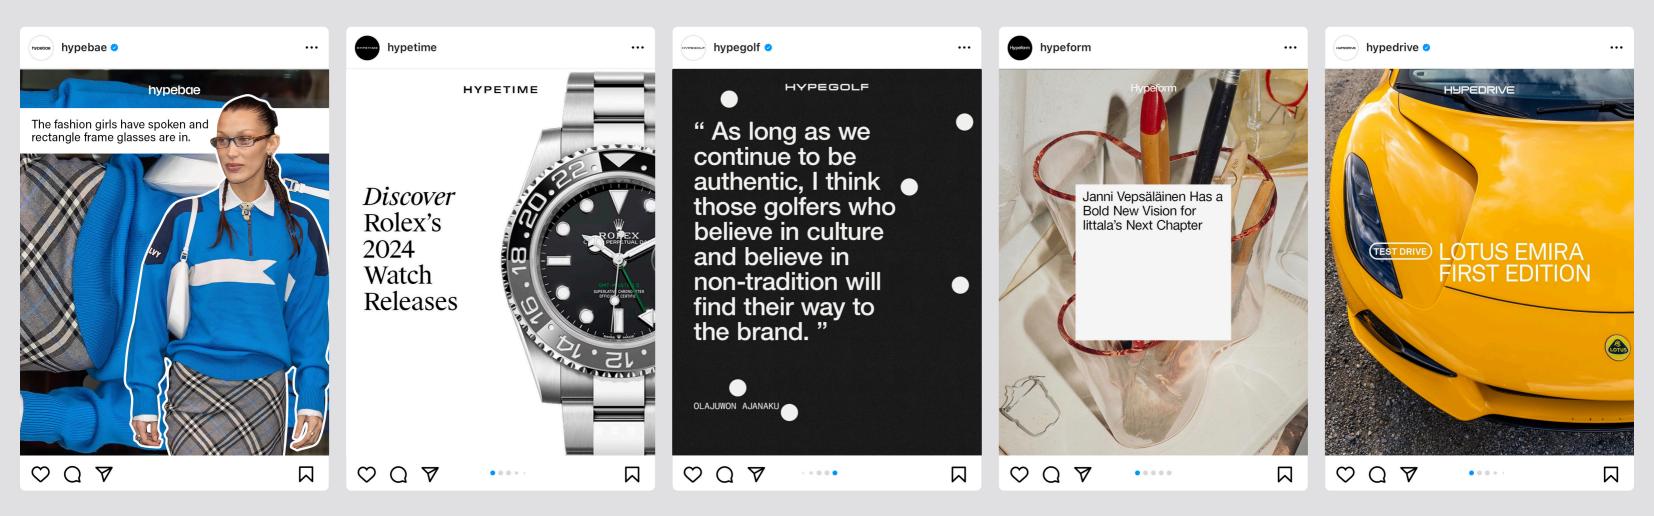

Select Instagram Post Templates

Designed identity systems & social templates for Hypetime, Hypeform, and Hypedrive. Adapted visual identity of Hypebae and Hypegolf to develop social templates. Each system includes templates for 'general news' editorial cover and slides, specialized IP's and product spotlights.