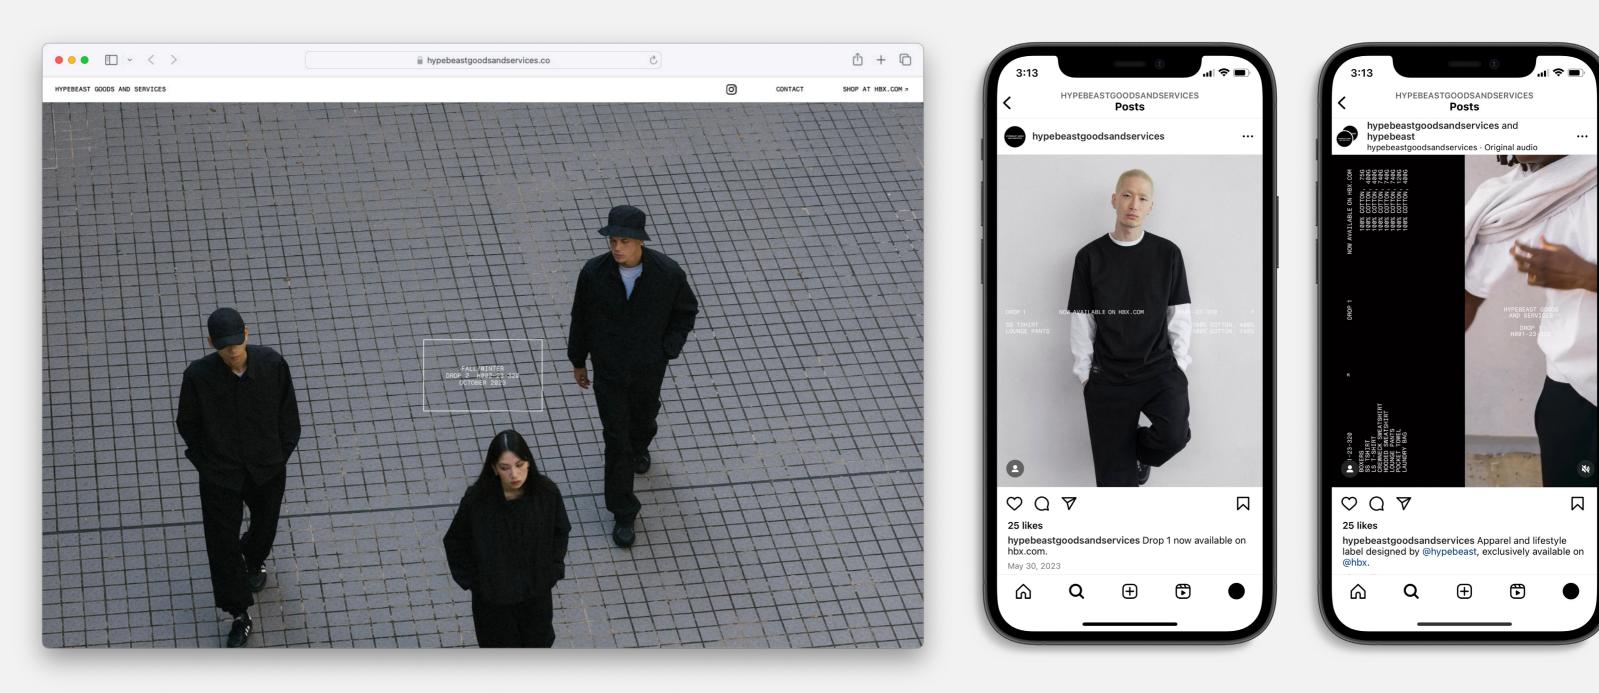

Worked alongside Vasun Pachisa and Kevin Wong to develop branding for Hypebeast's eponymous clothing label; Hypebeast Goods and Services. Inspired by vintage military labels the design system uses a simple structure that is both graphic and functional. Designed logotype, product labels, product, social media posts & micro-site.