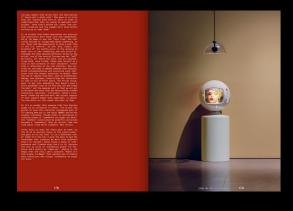

With this in mind, Muddycap-a moniker used by the designer in order to remain anonymous-began spending his time trans-forming chairs into works of art in their own right, and sharing them through his @muddycap handle. His creations have amassed more than 65,000 followers on Instagram since he began posting pieces inspired by anything from the Nike SB logo to the work of Virgil Abloh in early 2020. Since then, his craft has come a long way-both technically and in terms of forging a style that is instantly recognizable as his own.

As someone who's made his name on Instagram, it's fitting that we began our conversations over DM's when I asked the cloaked designer if we could have a general chat about his pro-cess and creative background. Having majored in art at university, Muddy-as I'm told it's OK to call him-became disillusione with the curriculum on offer. "There were more things I wante to do, and my interests were elsewhere," he says. But those interests required both time and money, two things he was lacking. It wasn't until he began to learn about 3D art and ren derings that he found a medium for his creative pursuit. started making things in 3D with my friend's old laptop and posted them on Instagram," he says. "It was so convenient. With the laptop, I was able to make anything, anytime, anywhere."

low, his process always begins with an abstract idea, and if you look at some of his most recent pieces, ou'll notice that these ideas can range widely, fror nousetrap to a donut stack. Having set his concep and roughly figured out the shapes associated with what he has in mind, Muddy begins embodying and isualizing the ideas to turn it into a 3D model. "I don't art working with a 100% finished shape in my mind," h ays, "so the longest part of the process is forming the letails." Once the modeling is done, he moves on to dering. During this process, materials and colors are pplied to the 3D model. "I don't usually think about pplied to the 3D model. "I don't usually think about he colors before this stage, so they depends on my lood at the time," Muddy says. "Most of my work is t little spontaneous." When all is finished, and Muddy happy with the result, he names the artwork an loads it to Instagram, where the likes and the com ents roll in thick and fast. Many followers continu be surprised that the chairs aren't real, praising uddy's ability to create realistic 3D models, while beg him to make them a physical reality