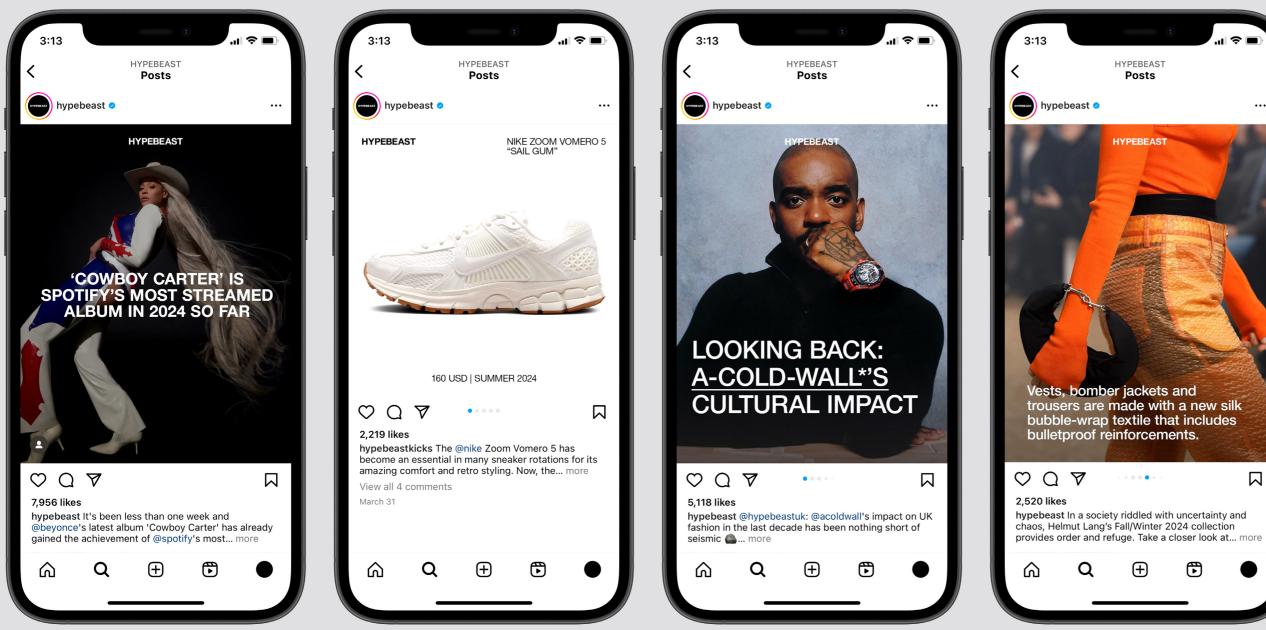

#### **HYPEBEAST** Instagram Post @hypebeast Templates

As a part of the 2020 brand refresh, the main Hypebeast Instagram account was subject to a visual overhaul. This included working with the global social media team to strategize required templates, and then creating a system that was approachable by both a viewer, and easily adaptable by internal team members when needed.

Templates shown here include - General News, Product, Round-Up/Feature Cover, Feature Quote Slide

Designed alongside Chelsea Le, Art Direction by Vasun Pachisa, Creative Direction by Kevin Wong

Corporate Deck, 2022 - 23